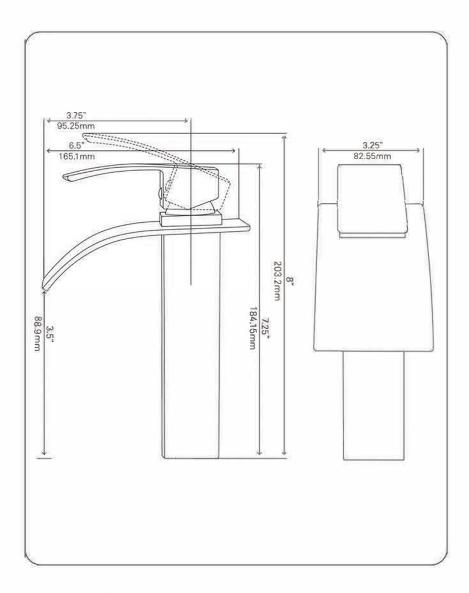

## STANDARD SPECIFICATIONS:

- Waterfall faucet with oil rubbed bronze finish
- Single handle control
- Solid brass construction
- High pressure ceramic cartridge
- Single hole deck mount installation
- Spout reach: 3.75-inches
- Spout height: 3.5-inches
- 1.5-inch mounting hole diameter
- cUPC and AB1953 low lead compliant
- ASME A112.18.1-1-2011/CSA B125.1-11
- NSF 61 and NSF 372 certified
- Watersaver faucet: 1.5 flow rate