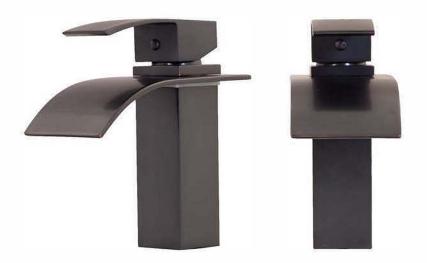

#### GF-136SORBWS REMI WaterSaver Lav Faucet

Requested By: \_\_\_\_\_

Specific Features: \_\_\_\_\_

## STANDARD SPECIFICATIONS:

- Waterfall faucet with oil rubbed bronze finish
- Single handle control
- Solid brass construction
- High pressure ceramic cartridge
- Single hole deck mount installation
- Spout reach: 3.75-inches
- Spout height: 3.5-inches
- 1.5-inch mounting hole diameter
- cUPC and AB1953 low lead compliant
- ASME A112.18.1-1-2011/CSA B125.1-11
- NSF 61 and NSF 372 certified
- Watersaver faucet: 1.5 flow rate